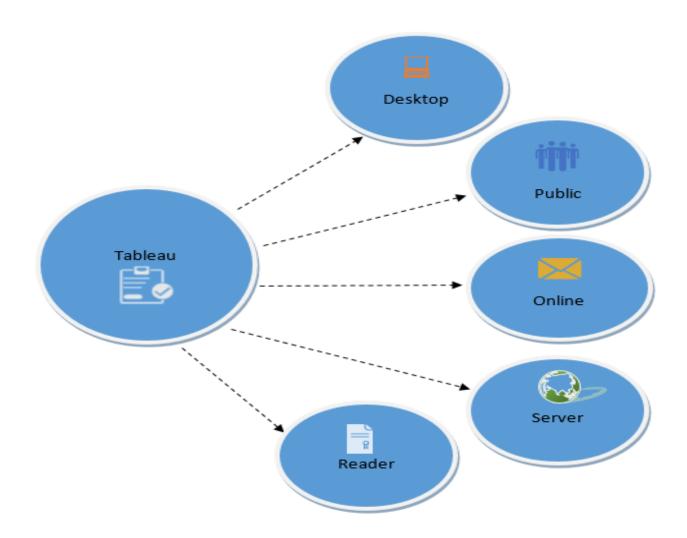

## **Tableau Product types – Current Offerings**

- ▶ Tableau Desktop
- ▶ Tableau Prep
- ▶ Tableau Server
- ▶ Tableau Online