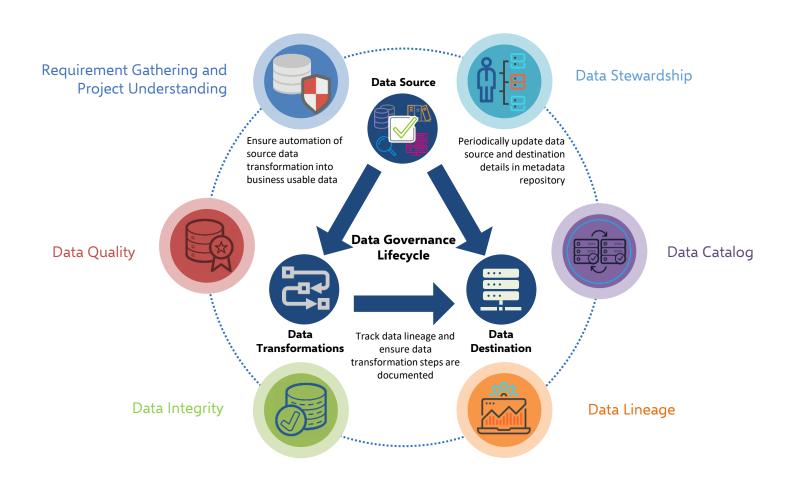

## Phases of Project

Initiation

**Planning** 

**Execute** 

**Monitor & Control** 

Close

**Solution Overview** | Data governance lifecycle is a combination of a set of roles, policies and processes along with standards, quality metrics to ensure optimal management of information